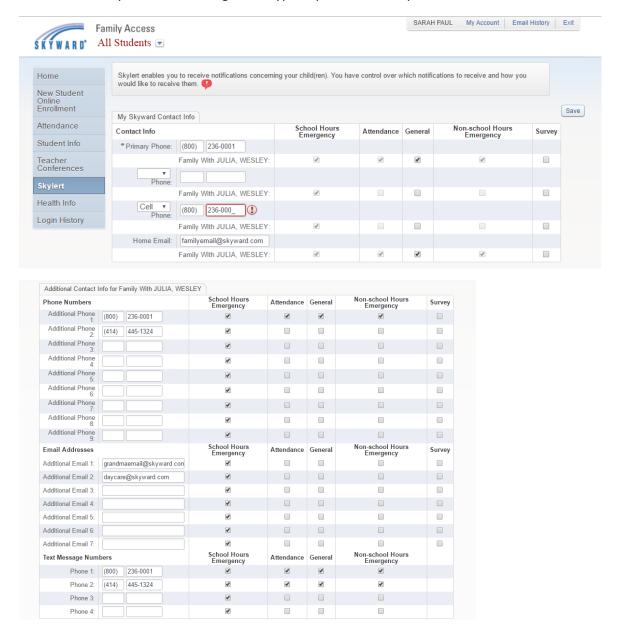

Data uploaded daily based on active status. Parents can also change their info within Skyward Family Access on the Skylert tab, including which type of phone calls they will receive:

Creating lists – filtering by grade level or bus number – those lists can then be used in broadcasts, without having to re-filter.